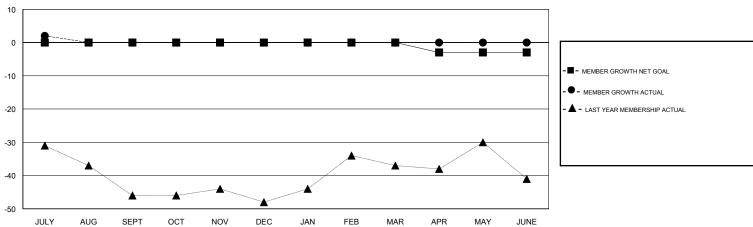

### GOALS AND ACTUAL MEMBERS CUMULATIVE

| DROPPED CLUBS: 0  DROPPED MEMBERS |   | 6 CLUBS OF 44 ADDED 1 OR MORE<br>NEW MEMBERS | GENDER DISTRIBUTION           MALE         983 (77.95%)           FEMALE         278 (22.05%)           Women Percentage Fiscal Year Goal: 23% |     |  |
|-----------------------------------|---|----------------------------------------------|------------------------------------------------------------------------------------------------------------------------------------------------|-----|--|
| DECEASED                          | 0 | CLICK HERE FOR CUMULATIVE                    | TOTAL FAMILY UNIT MEMBERS                                                                                                                      |     |  |
| CLUB CANCELLED                    | 0 | MEMBERSHIP DATA                              | FAMILY MEMBERS PAYING HALF                                                                                                                     | 111 |  |
| OTHER                             | 5 |                                              | DUES                                                                                                                                           |     |  |
| TOTAL                             | 5 |                                              |                                                                                                                                                |     |  |